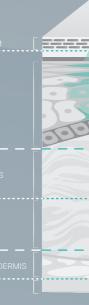

### A COMPREHENSIVE TREATMENT which combines 3 actions

### **Macro-exfoliation**

Activates the cell renewal process. This step removes layer after layer of visible skin imperfections.

# **Micro-vibration**

Stimulates the dermal cells by means of mechanical oscillating waves. Increases the production of elastin and collagen.

# **LED Therapy**

The active wavelength (633 nm) soothes the skin while stimulating the fibroblasts.

EFFECTIVENESS SCIENTIFICALLY PROVEN +20% ELASTIN

 $\checkmark$