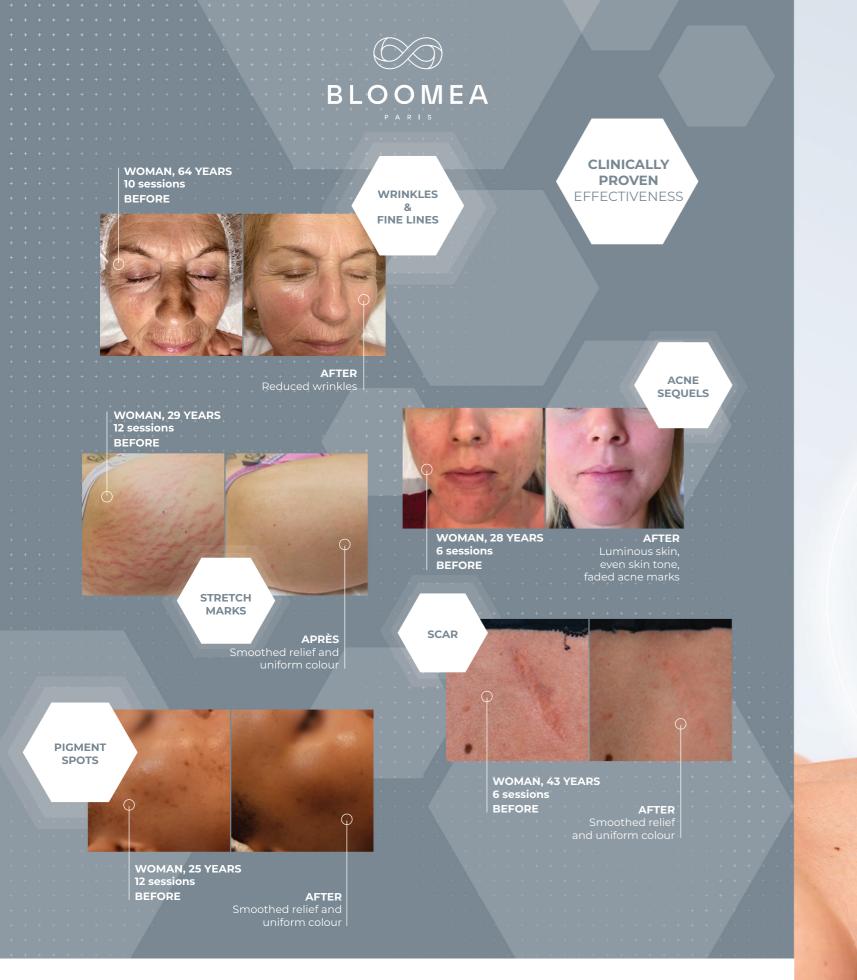

### One device to treat all superficial skin imperfections on face and body

- Wrinkles and fine lines,
- Acne sequels,
- Dilated pores, irregular skin texture,
- Pigment spots,
- Stretchmarks and scars,